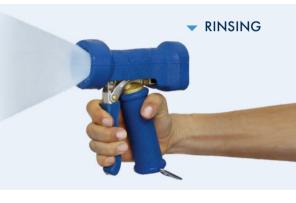

#### **WALLS:**

 Angled, adjustable water-fed brushes and water guns ideal for high-level dirt removal on walls and in difficult-to-reach areas.

# FLOORS •

Enquire
about the
effectiveness of
waterfed brushes

▼ HANDLES & WALL STORAGE

Professional & portable storage solutions & locking mechanisms to ensure best hygienic practices.

**◆** DERINDER