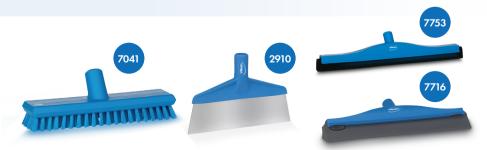

### **WORK SURFACES:**

- Dust pans that hug flat surfaces
- Hand brushes for conveyor belts, surfaces, tables and equipment;
- Scrapers for scraping bench tops and food prep areas;
- Hygienic bench squeegees remove excess liquid from all work surfaces.

#### **EQUIPMENT:**

- Pails, shovels, scoops and scrapers for moving, measuring and mixing around equipment;
- FDA-compliant polypropylene resin shovels, paddle and hand scrapers, and scoops that are metal detectable for use in compliant facilities:
- Forks, rakes and shovels for easy lifting of food materials;
- Tube brushes for cleaning pipes, tubes and gaps between lines on conveyor belts;
- Equipment brushes ideal for removing stubborn residues on conveyor belts, production lines, machinery and food prep surfaces.

## FLOORS:

- Squeegees for removing water and other liquid from tiled and safety flooring;
- Brooms with stiff and soft filaments ideal for removing fine particles and debris;
- Deck scrub brushes for cleaning tiled floors in wet areas.

### **TANKS:**

 Stiff brushes and paddle scrapers suitable for cleaning tank interiors and exteriors.

#### **WALLS:**

 Angled, adjustable water-fed brushes and water guns ideal for high-level dirt removal on walls and in difficult-to-reach areas.