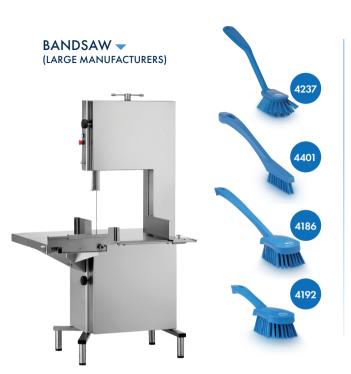

#### **EQUIPMENT:**

- Pails, shovels, scoops and scrapers for moving, measuring and mixing around equipment;
- FDA-compliant polypropylene resin shovels, paddle and hand scrapers, and scoops that are metal detectable for use in compliant facilities:
- Forks, rakes and shovels for easy lifting of food materials;
- Tube brushes for cleaning pipes, tubes and gaps between lines on conveyor belts;
- Equipment brushes ideal for removing stubborn residues on conveyor belts, production lines, machinery and food prep surfaces.