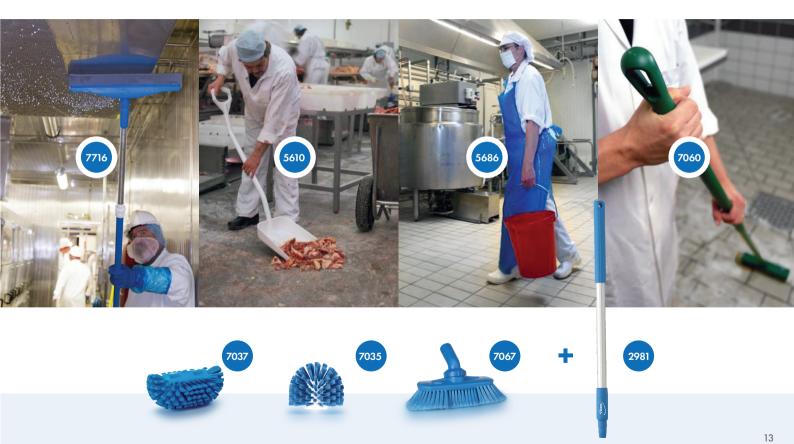

## FLOORS:

- Squeegees for removing water and other liquid from tiled and safety flooring;
- Brooms with stiff and soft filaments ideal for removing fine particles and debris;
- Deck scrub brushes for cleaning tiled floors in wet areas.