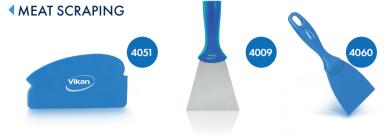

### **WORK SURFACES:**

- Dust pans that hug flat surfaces
- Hand brushes for conveyor belts, surfaces, tables and equipment;
- Scrapers for scraping bench tops and food prep areas;
- Hygienic bench squeegees remove excess liquid from all work surfaces.

#### **EQUIPMENT:**

- Pails, shovels, scoops and scrapers for moving, measuring and mixing around equipment;
- FDA-compliant polypropylene resin shovels, paddle and hand scrapers, and scoops that are metal detectable for use in compliant facilities:
- Forks, rakes and shovels for easy lifting of food materials;
- Tube brushes for cleaning pipes, tubes and gaps between lines on conveyor belts;
- Equipment brushes ideal for removing stubborn residues on conveyor belts, production lines, machinery and food prep surfaces.