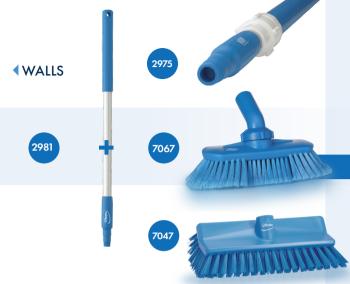

#### **WALLS:**

 Angled, adjustable water-fed brushes and water guns ideal for high-level dirt removal on walls and in difficult-to-reach areas.