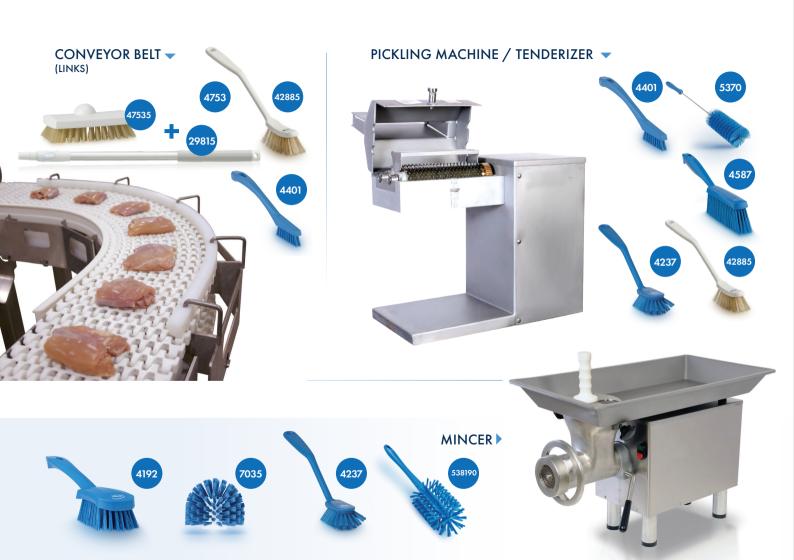

#### **EQUIPMENT:**

- Pails, shovels, scoops and scrapers for moving, measuring and mixing around equipment;
- FDA-compliant polypropylene resin shovels, paddle and hand scrapers, and scoops that are metal detectable for use in compliant facilities:
- Forks, rakes and shovels for easy lifting of food materials;
- Tube brushes for cleaning pipes, tubes and gaps between lines on conveyor belts;
- Equipment brushes ideal for removing stubborn residues on conveyor belts, production lines, machinery and food prep surfaces.