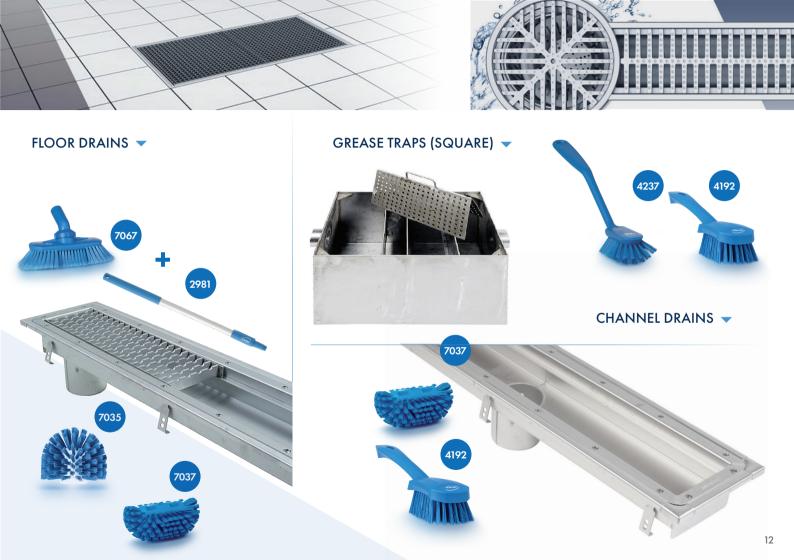

## FLOORS:

- Squeegees for removing water and other liquid from tiled and safety flooring;
- Brooms with stiff and soft filaments ideal for removing fine particles and debris;
- Deck scrub brushes for cleaning tiled floors in wet areas.

## **HOPPER** ▼

7037

Vikan cleaning tools are developed based on our unmatched expertise in food safety and hygiene.