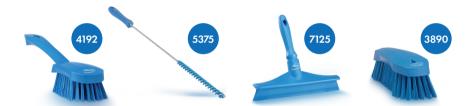

### **WORK SURFACES:**

- Dust pans that hug flat surfaces
- Hand brushes for conveyor belts, surfaces, tables and equipment;
- Scrapers for scraping bench tops and food prep areas;
- Hygienic bench squeegees remove excess liquid from all work surfaces.