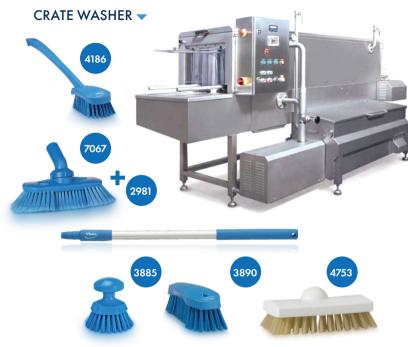

#### **EQUIPMENT:**

- Pails, shovels, scoops and scrapers for moving, measuring and mixing around equipment;
- FDA-compliant polypropylene resin shovels, paddle and hand scrapers, and scoops that are metal detectable for use in compliant facilities:
- Forks, rakes and shovels for easy lifting of food materials;
- Tube brushes for cleaning pipes, tubes and gaps between lines on conveyor belts;
- Equipment brushes ideal for removing stubborn residues on conveyor belts, production lines, machinery and food prep surfaces.