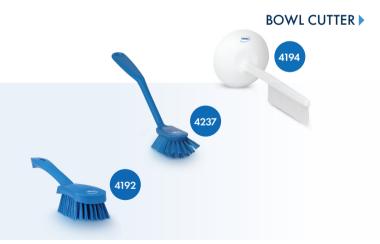

#### **EQUIPMENT:**

- Pails, shovels, scoops and scrapers for moving, measuring and mixing around equipment;
- FDA-compliant polypropylene resin shovels, paddle and hand scrapers, and scoops that are metal detectable for use in compliant facilities:
- Forks, rakes and shovels for easy lifting of food materials;
- Tube brushes for cleaning pipes, tubes and gaps between lines on conveyor belts;
- Equipment brushes ideal for removing stubborn residues on conveyor belts, production lines, machinery and food prep surfaces.