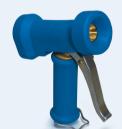

#### **WALLS:**

 Angled, adjustable water-fed brushes and water guns ideal for high-level dirt removal on walls and in difficult-to-reach areas.