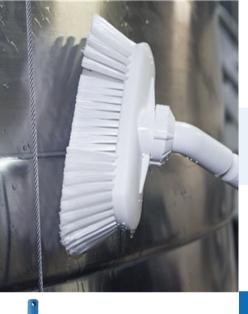

### **TANKS:**

 Stiff brushes and paddle scrapers suitable for cleaning tank interiors and exteriors.