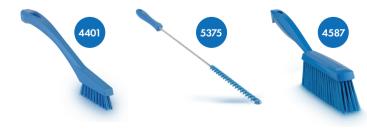

### **WORK SURFACES:**

- Dust pans that hug flat surfaces
- Hand brushes for conveyor belts, surfaces, tables and equipment;
- Scrapers for scraping bench tops and food prep areas;
- Hygienic bench squeegees remove excess liquid from all work surfaces.

#### **EQUIPMENT:**

- Pails, shovels, scoops and scrapers for moving, measuring and mixing around equipment;
- FDA-compliant polypropylene resin shovels, paddle and hand scrapers, and scoops that are metal detectable for use in compliant facilities:
- Forks, rakes and shovels for easy lifting of food materials;
- Tube brushes for cleaning pipes, tubes and gaps between lines on conveyor belts;
- Equipment brushes ideal for removing stubborn residues on conveyor belts, production lines, machinery and food prep surfaces.