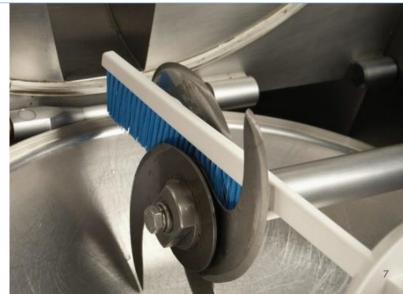

;
- Equipment brushes ideal for removing stubborn residues on conveyor belts, production lines, machinery and food prep surfaces.

## FLOORS:

- Squeegees for removing water and other liquid from tiled and safety flooring;
- Brooms with stiff and soft filaments ideal for removing fine particles and debris;
- Deck scrub brushes for cleaning tiled floors in wet areas.

### **TANKS:**

 Stiff brushes and paddle scrapers suitable for cleaning tank interiors and exteriors.

#### **WALLS:**

 Angled, adjustable water-fed brushes and water guns ideal for high-level dirt removal on walls and in difficult-to-reach areas.

### **ADDITIONAL:**

 Vikan offer a range of manual cleaning tools specifically designed for transport decontamination. Metal detectable tools is also available.





















## **◆ BURGER PATTY MAKER**













## **◆BLENDERS**























## **HOPPER** ▼











7037









Vikan cleaning tools are developed based on our unmatched expertise in food safety and hygiene.



## CUTTING TABLES AND CHOPPING BOARDS >













# FLOORS •







Enquire
about the
effectiveness of
waterfed brushes

▼ HANDLES & WALL STORAGE



Professional & portable storage solutions & locking mechanisms to ensure best hygienic practices.





















**◆** DERINDER