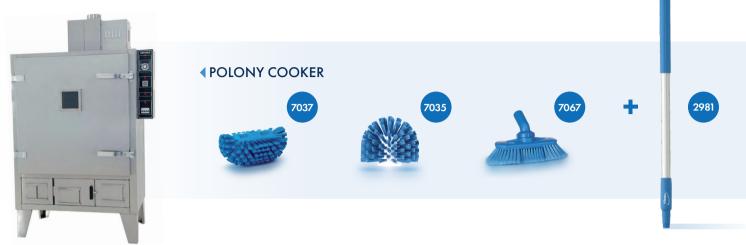

#### **EQUIPMENT:**

- Pails, shovels, scoops and scrapers for moving, measuring and mixing around equipment;
- FDA-compliant polypropylene resin shovels, paddle and hand scrapers, and scoops that are metal detectable for use in compliant facilities:
- Forks, rakes and shovels for easy lifting of food materials;
- Tube brushes for cleaning pipes, tubes and gaps between lines on conveyor belts;
- Equipment brushes ideal for removing stubborn residues on conveyor belts, production lines, machinery and food prep surfaces.

### **TANKS:**

 Stiff brushes and paddle scrapers suitable for cleaning tank interiors and exteriors.