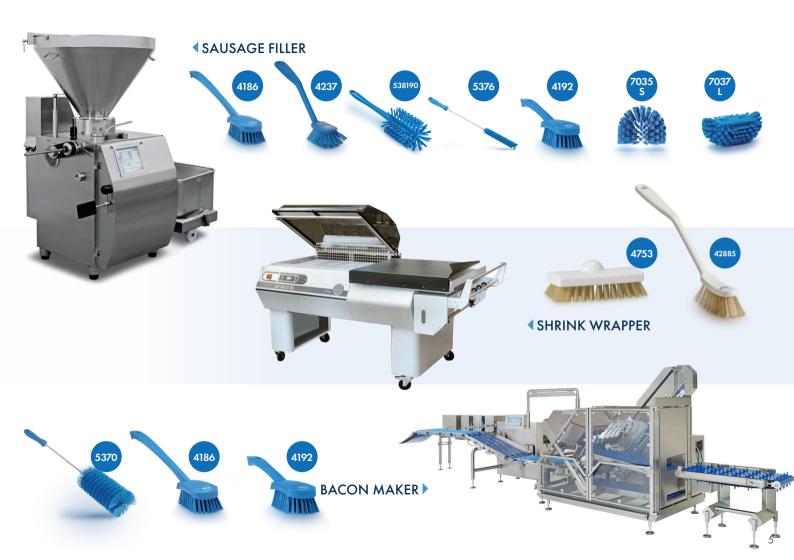

#### **EQUIPMENT:**

- Pails, shovels, scoops and scrapers for moving, measuring and mixing around equipment;
- FDA-compliant polypropylene resin shovels, paddle and hand scrapers, and scoops that are metal detectable for use in compliant facilities:
- Forks, rakes and shovels for easy lifting of food materials;
- Tube brushes for cleaning pipes, tubes and gaps between lines on conveyor belts;
- Equipment brushes ideal for removing stubborn residues on conveyor belts, production lines, machinery and food prep surfaces.