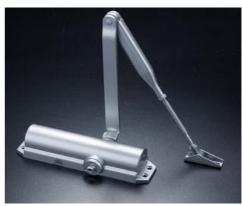

## LOC0021 - TL4s/TL5s Overhead Door Closer ONLY

## **Product Specifications:**

- Overhead arm door close with adjustable speed and backcheck
- This product compliments the installation of the TL4s and TL5s lock to ensure that the door is kept closed after each occupant vacates the toilet facility
  • Minimum Wall: Nib 65mm
- For doors between 800-1100mm wide
- · Ideal for:
- Petrol Stations
- Shopping centre
- Public Facilities